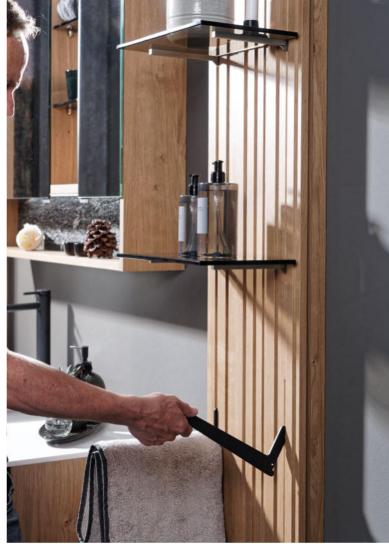

#### Installing furniture

- All carcase elements must be fixed to the wall. VOGLAUER supplies the appropriate mounting accessories for solid brickwork or masonry. For stud walls, specialist fitters must obtain suitable wall plugs screws themselves. VOGLAUER assumes no liability for installation!
- Door hinges are nickel-plated and adjustable in 3 directions. However, for exact door fit, it is essential for furniture to be perfectly level and upright. Minor wall unevenness can be corrected with the mounting fittings. Any level differences resulting from protruding wall coverings, e.g. partial-height tiling, must be compensated for by means of suitable spacer profiles.
- The washbasin and base unit must be bonded together with a transparent, silicone-based neutral (solvent-free / neutrally cross-linking) joint sealant. Also use this joint sealant to protect all connection joints between the washbasin and adjacent components(joint requiring regular maintenance).