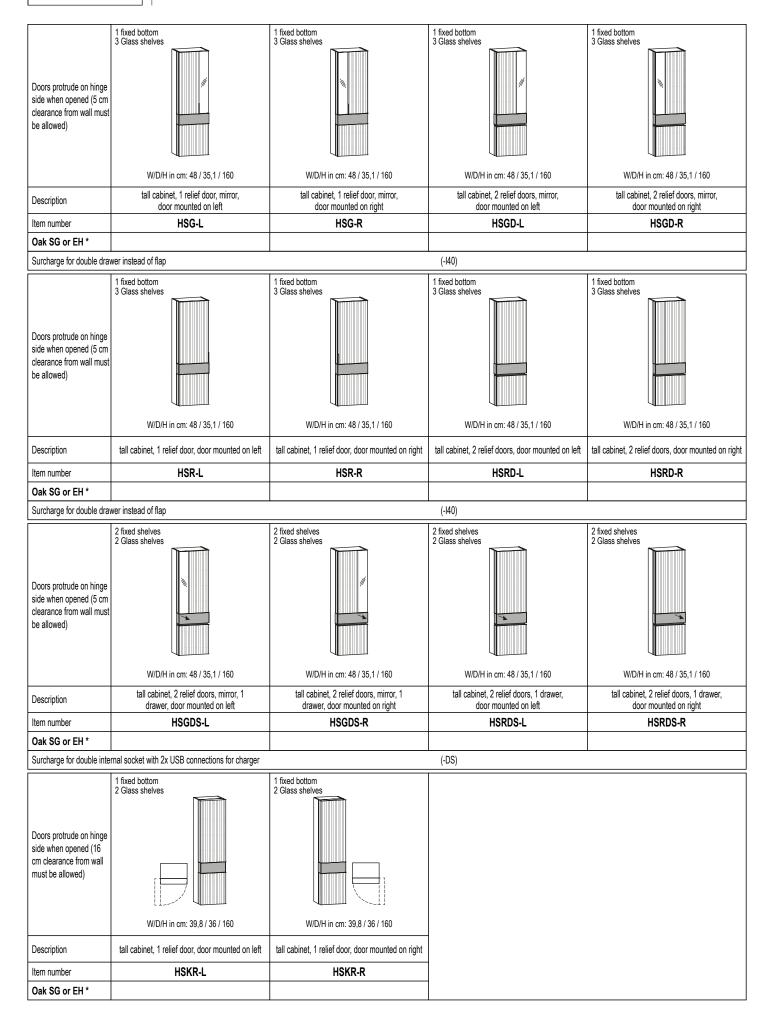

#### Important planning information:

- To ensure proper fulfilment of the contract, all structural conditions, obstructions, dimensions and loads must be identified when ascertaining what is required.
- Identify the preliminary electrical work that is required for wiring and for connecting appliances (freely suspended lighting systems require surface-mounted or concealed cable ducting solutions). The mains power connection for lighting (socket, cable outlet) can be provided in the entire rear panel area behind the illuminated elements (rear-panel clearance for surface mirror approx. 32 mm, mirror cabinets approx. 23 mm).
- Electrified elements must have a distance of at least 60 cm from bath tub/shower. The safety regulations and standards applicable in the respective country must be observed.
- All units with hinged doors can only be installed with a clearance from the wall (as shown in the drawing) on the hinge side because as a result of the way in which they are designed, the doors protrude to the side on opening them.
- All dimensions stated in the product guide are theoretical approximate dimensions and may diverge from actual dimensions, especially as a result of cumulative tolerances. Handle or other insignificant component projections are not included in the overall dimensions.