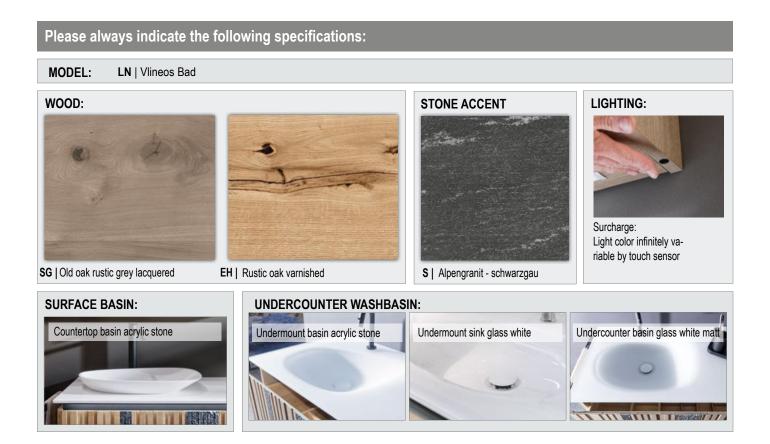

#### Washbasin units - Corian (acrylic stone):

Acrylic stone consisting of acrylic resin and minerals (two thirds) extracted from bauxite (aluminium ore). Acrylic resin - is a fully hardened material. Acrylic resin is produced entirely without styrenes and plasticisers and is also used for medical bone implants. Unlike marble or ceramic, acrylic stone washbasins cannot crack or flake. One of the many positive properties of acrylic stone is its non-porous surface. This property means that acrylic stone does not absorb any liquids or dirt. Acrylic stone is extremely dirt-repellent and resistant, making it very easy to look after.