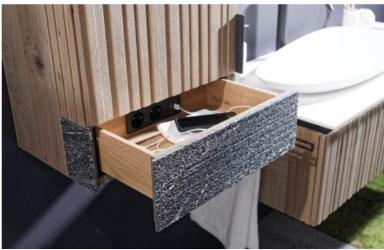

#### Important planning information:

- To ensure proper fulfilment of the contract, all structural conditions, obstructions, dimensions and loads must be identified when ascertaining what is required.
- Identify the preliminary electrical work that is required for wiring and for connecting appliances (freely suspended lighting systems require surface-mounted or concealed cable ducting solutions). The mains power connection for lighting (socket, cable outlet) can be provided in the entire rear panel area behind the illuminated elements (rear-panel clearance for surface mirror approx. 32 mm, mirror cabinets approx. 23 mm).
- Electrified elements must have a distance of at least 60 cm from bath tub/shower. The safety regulations and standards applicable in the respective country must be observed.
- All units with hinged doors can only be installed with a clearance from the wall (as shown in the drawing) on the hinge side because as a result of the way in which they are designed, the doors protrude to the side on opening them.
- All dimensions stated in the product guide are theoretical approximate dimensions and may diverge from actual dimensions, especially as a result of cumulative tolerances. Handle or other insignificant component projections are not included in the overall dimensions.