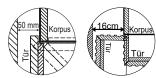

#### Important planning information:

- To ensure proper fulfilment of the contract, all structural conditions, obstructions, dimensions and loads must be identified when ascertaining what is required.
- Identify the preliminary electrical work that is required for wiring and for connecting appliances (freely suspended lighting systems require surface-mounted or concealed cable ducting solutions). The mains power connection for lighting (socket, cable outlet) can be provided in the entire rear panel area behind the illuminated elements (rear-panel clearance for surface mirror approx. 32 mm, mirror cabinets approx. 23 mm).
- Electrified elements must have a distance of at least 60 cm from bath tub/shower. The safety regulations and standards applicable in the respective country must be observed.
- All units with hinged doors can only be installed with a clearance from the wall (as shown in the drawing) on the hinge side because as a result of the way in which they are designed, the doors protrude to the side on opening them.
- All dimensions stated in the product guide are theoretical approximate dimensions and may diverge from actual dimensions, especially as a result of cumulative tolerances. Handle or other insignificant component projections are not included in the overall dimensions.