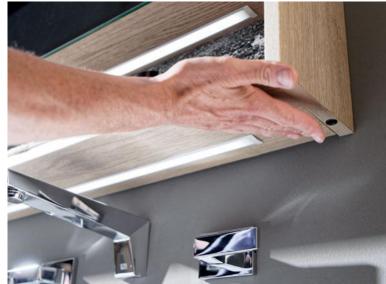

#### Lighting (optional)

All lighting systems except surface mounted lights are permanently installed and wired into the furniture by VOGLAUER. Each illuminated element has an operating device or transformer and power cable. The lamps (bulbs) cannot be replaced in the luminaires. Switching with touch sensor switch

with load memory function

Connection cable: Power/consumption:

Light color:

wall mirror 2.5 m with angled EURO plug, mirror units 1.5 m with angled earthed (Schuko) plug. LED surface mounted lights: 20 watts, LED strype (LED chains): 5 watts/running meter, LED-X-Line 5 watts/running meter.

From 2700 Kelvin to 5000 Kelvin continuously adjustable

Energy consumption label: For all VOGLAUER furniture with lighting, the following applies: "This product contains a light source of energy efficiency class F". The light source and associated control gear can only be replaced by qualified personnel.