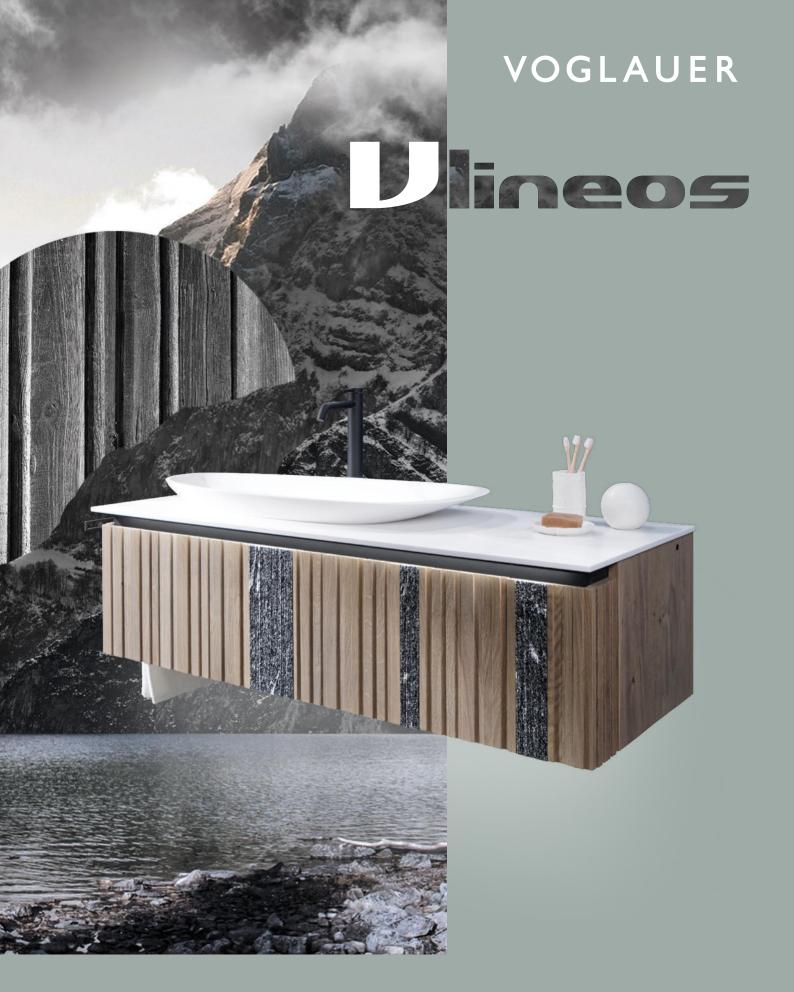

#### Washbasin units - Corian (acrylic stone):

Acrylic stone consisting of acrylic resin and minerals (two thirds) extracted from bauxite (aluminium ore). Acrylic resin - is a fully hardened material. Acrylic resin is produced entirely without styrenes and plasticisers and is also used for medical bone implants. Unlike marble or ceramic, acrylic stone washbasins cannot crack or flake. One of the many positive properties of acrylic stone is its non-porous surface. This property means that acrylic stone does not absorb any liquids or dirt. Acrylic stone is extremely dirt-repellent and resistant, making it very easy to look after.