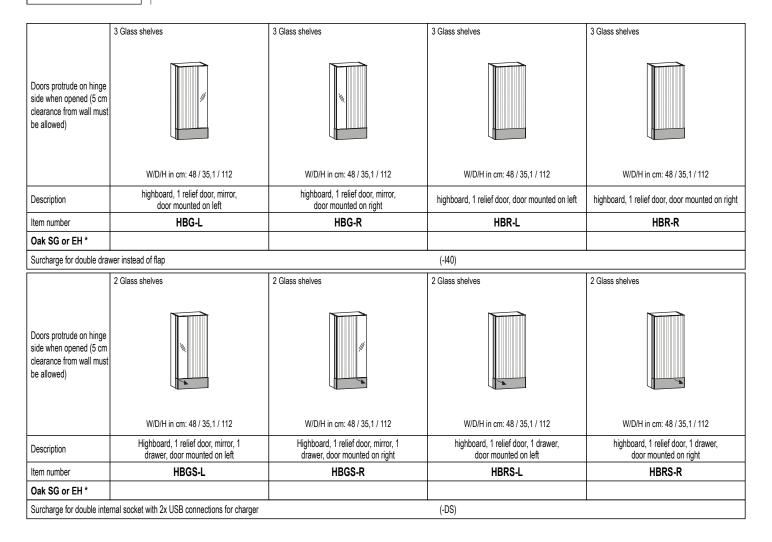

#### Important planning information:

- To ensure proper fulfilment of the contract, all structural conditions, obstructions, dimensions and loads must be identified when ascertaining what is required.
- Identify the preliminary electrical work that is required for wiring and for connecting appliances (freely suspended lighting systems require surface-mounted or concealed cable ducting solutions). The mains power connection for lighting (socket, cable outlet) can be provided in the entire rear panel area behind the illuminated elements (rear-panel clearance for surface mirror approx. 32 mm, mirror cabinets approx. 23 mm).
- Electrified elements must have a distance of at least 60 cm from bath tub/shower. The safety regulations and standards applicable in the respective country must be observed.
- All units with hinged doors can only be installed with a clearance from the wall (as shown in the drawing) on the hinge side because as a result of the way in which they are designed, the doors protrude to the side on opening them.
- All dimensions stated in the product guide are theoretical approximate dimensions and may diverge from actual dimensions, especially as a result of cumulative tolerances. Handle or other insignificant component projections are not included in the overall dimensions.